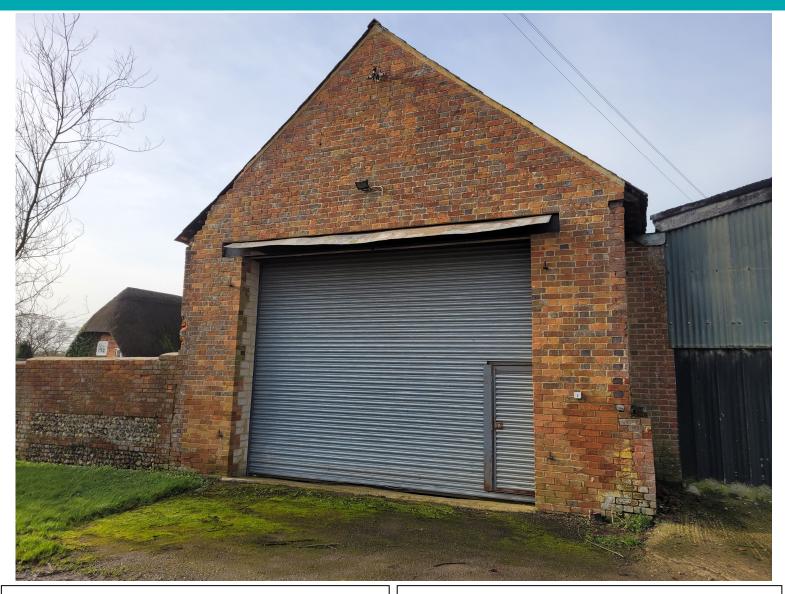

## The Old Grain Barn, Lower Farm, Chisbury, SN8 3JA

A secure, well positioned traditional industrial unit in a peaceful rural location with shared lavatory facilities and parking.

The Old Grain Barn comes to a total of approximately 1,270 sq ft and benefits from an up and over electric roller shutter door, single phase electricity, and allocated parking. Chisbury is within a short distance of the A4 which connects directly to Marlborough, Hungerford & Newbury.

- Potential for a 3 phase electricity connection.
- Immediate occupation available.
- FRI lease excluded from the L&T Act 1954.
- Services: electricity (water can be connected).
- Not currently rated, though the building is expected to qualify for 100% small business rates relief.
- To let: £815 pcm.
- Viewing by appointment; contact Andrew Stibbard on 07915 668232.