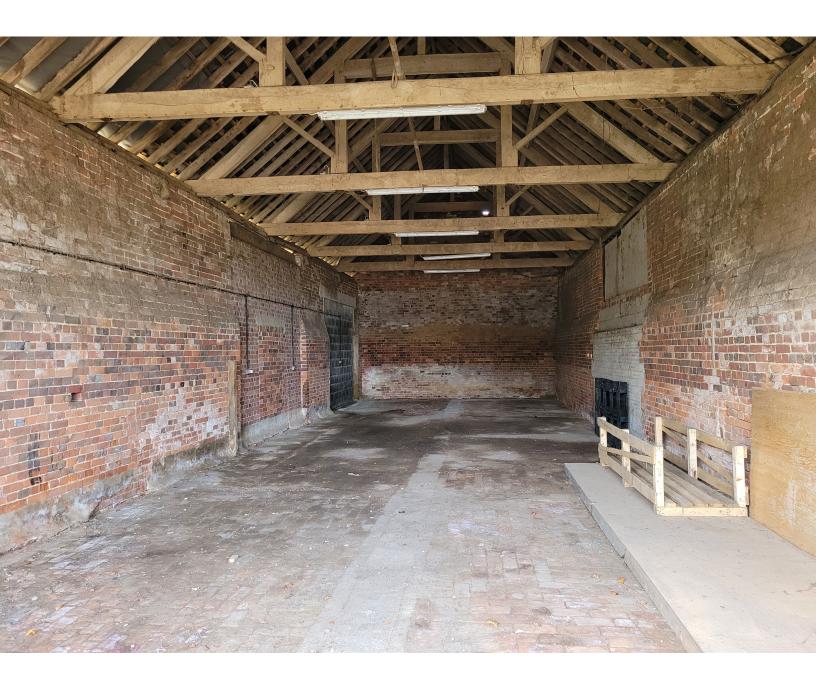

## The Old Grain Barn, Lower Farm, Chisbury, SN8 3JA

A secure, well positioned traditional industrial unit in a peaceful rural location with shared lavatory facilities and parking.

The Old Grain Barn comes to a total of approximately 1,270 sq ft and benefits from an up and over electric roller shutter door, single phase electricity, and allocated parking. Chisbury is within a short distance of the A4 which connects directly to Marlborough, Hungerford & Newbury.